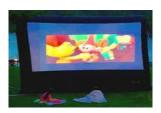

\$199.00 for a 2 hour rental (includes 1 attendants & all the supplies needed). (Extra Hour is \$100) H: 7 ft W: 45" L: 45".

Inflatable Movie Screen 16X20 inflatable movie screen for rent to host events & parties. Perfect for indoor & outdoor

movie presentations. You supply the movie and a device to play it on and we supply the rest. Requires regular household power hookup or we can bring a generator. (Extra charge for generator) Cost \$899 for 3 hour rental (includes 1 hour setup) and includes attendant. (Extra hour is \$200). Large Group, windy or ambient noise? Add larger sound system for only \$100. **Special:** Add 2 Hours of popcorn for only \$100 more.