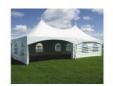

### 20 x 20 Marquee Tent

Includes all sides and install. Great for classy events or a simple backyard barbeque. The Marquee tent is 400 square feet and is suitable for 50-60 guests. Rental for up to 24 hours. Includes your choice of walls. \$600+hst

### 20 x 40 Marquee Tent

Most popular wedding size, can accommodate larger events with 800 square feet. Includes #all sides and install. Rental for up to 24 hours. Includes your choice of walls. \$1000+hst

### 20 x 60 Marquee Tent

Includes all sides and install for any configuration, boasting 1200 square feet this rental is great for your largest events. Includes all sides and install. Rental for up to 24 hours. Includes your choice of walls. \$1500+hst