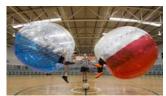

**Bubble Soccer:** Two teams, consisting of between 3 and 36 players each can play various games including Bubble Soccer, Bubble Hockey, Civil War, General Takedown, and Circle Crasher are all games that can be played. Ages 12 yrs and up. We have 36 Balls. Youth and Adult Sizes. **\$30 per ball/hr. \$20 per ball/ extra hr. Minimum \$250** 