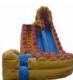

### **Slides**

**Double Trouble Slide** Our newest and hottest attraction. Introducing our double large slide. \$499.00 for a 2 hour rental (includes 1 attendant). (Extra Hr is \$200) H: 22 ft W: 13 ft L: 40 ft. Operate: \$ Setup: \*\*\*

Fire n' Ice Slide Introducing the only, two-story wet and dry slides that let kids decide from what Height they want to slide down. \$499.00 for a 2 hour rental (includes 1 attendant). (Extra Hr is \$200) H: 24 ft W: 15 ft L: 40 ft. Operate: \Setup: \!\!

**Medium Slide** Great for indoors and outdoors. All ages. \$249.00 for a 2 hour rental (includes 1 attendant). (Extra Hr is \$100) H: 15 ft W: 12 ft L: 15 ft.