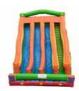

### **Slides**

**Double Trouble Slide** Our newest and hottest attraction. Introducing our double large slide. \$499.00 for a 2 hour rental (includes 1 attendant). (Extra Hr is \$200) H: 22 ft W: 13 ft L: 40 ft. Operate: \$ Setup: \*\*\*

Fire n' Ice Slide Introducing the only, two-story wet and dry slides that let kids decide from what Height they want to slide down. \$499.00 for a 2 hour rental (includes 1 attendant). (Extra Hr is \$200) H: 24 ft W: 15 ft L: 40 ft. Operate: \Setup: \!\!

**Medium Slide** Great for indoors and outdoors. All ages. \$249.00 for a 2 hour rental (includes 1 attendant). (Extra Hr is \$100) H: 15 ft W: 12 ft L: 15 ft.