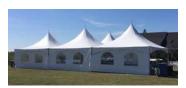

### 20 x 20 Marquee Tent

Includes all sides and install. Great for classy events or a simple backyard barbeque. The Marquee tent is 400 square feet and is suitable for 50-60 guests. Rental for up to 24 hours. Includes your choice of walls. \$600+hst

### 20 x 40 Marquee Tent

Most popular wedding size, can accommodate larger events with 800 square feet. Includes #all sides and install. Rental for up to 24 hours. Includes your choice of walls. \$1000+hst

### 20 x 60 Marquee Tent

Includes all sides and install for any configuration, boasting 1200 square feet this rental is great for your largest events. Includes all sides and install. Rental for up to 24 hours. Includes your choice of walls. \$1500+hst