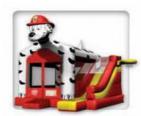

### Sparky the Dalmatian 5-1 Mini Combo

A sure hit at your next event featuring the most popular mascot ever! Sparky the Dalmatian is a unique 5-in-one combo featuring a bouncing area, crawl-through, a climbing obstacle, exterior slide, two basketball hoops, and child-proof finger-safe netting. Sure to keep everyone entertained. \$249.00 for 2 hrs (Extra Hour is \$100) H: 14 ft W: 19 ft L: 21 ft. Operate: Setup: