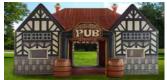

#### **TENTS**

Inflatable Irish Pub The Inflatable Pub is novel and exclusive, and could bring your party/special occasion to a

whole new level. The Pub is a sealed Tent and will keep out rain and wind. The Pub does have windows that can be easily opened and closed to suit you and your guests.

The Pub is ideal for all events, public or private. Great for weddings, birthdays, corporate

events, office parties, and even Irish Wakes. The Inflatable Pub will ensure that your

event is truly a unique experience. Cost \$750 per day.