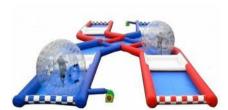

**Zorb Balls and Inflatable Race Track** Rent Zorb Balls and use them in a gym or on grass. Two hour rental - \$200/1 Ball and \$349 for 2 Zorbs. (Extra Hour is \$80 for 1 Zorb and \$150/ hour for 2 Zorbs Add our inflatable race track which features dual racing lanes for \$200. (includes 2 attendants & all the supplies needed). H: 10 ft W: 18 ft L: 75 ft.