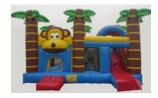

#### **BOUNCY CASTLES**

**Tropical Bounce Slide Combo** - Our newest super-combo inflatable bouncer! The Monkey Bouncer Slide 4 in 1 Combo encourages monkey business. It is a unique combo featuring a large bouncing area, large slide, basketball net and inflatable pylon all with child-proof finger-safe netting. \$279.00 for 2 hours. (Extra Hour is \$100) H: 14 ft W: 15 ft L: 20 ft. Operate: Setup: