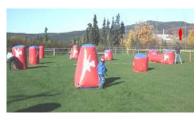

Mobile Lasertag with Inflatable 30'X30' Maze with Inflatable Bunkers and Lasertag guns. Players utilize high tech equipment which records all their hits and team score. (includes attendant and set up) Ages 5 years and up. H: 6 ft W: 50 ft L: 50 ft. \$40 per setup/hr. \$10 per setup/ extra hr. Min \$300.

equipment - Extra 750 Gellyball are \$10 per 750 Gellyballs) Minimum \$250.

Mobile Predator Lasertag with inflatables and Lasertag guns. (includes attendant, set up and delivery within the

Frontline Radius) Same as above except with individual inflatable bunkers to hide behind instead of the maze. Ages 5 years and up. H: 8 ft Flexible W: 30-100 ft L: 50-100 ft. \$30 per setup/hr. \$20 per setup/ extra hr. Minimum \$250