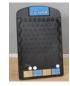

\$349+hst (Extra Hour is \$150) Ages 5 years and up. H: 11 ft W: 12 ft L: 18

Inflatable Paintball Target Range for 2 Hours. 3 Participants at a time can shoot either reusable rubber balls or real

Inflatable Gellyball Range for 2 Hours. 2 Participants at a time can shoot Gellyballs inside an inflatable and safe target range at digital targets that light up when hit. Your results and displayed on wireless scoreboard. (includes attendant) - \$399+hst includes 6000 Gellyballs. Extra Hour is \$200 (includes extra 3000 balls) Ages 5 years and up. H: 10 ft W: 10 ft L: 12 ft.