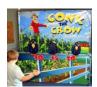

# FRAME GAMES (no staff included)

**Conk the Crow** is a colorful and sturdy 7'x7' frame game is perfect for the little ones! Kids love to throw the bean bags and knock down the crows sitting on the farmer's fence. \$99 up to 4 hours. \$20 for every extra hour. Includes no staff, add staff \$25/hr.