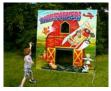

The 6'x6' **Barnstormers** frame game is high-flying fun! Kids and adults love throwing the model glider planes and trying to navigate through the open barn doors. Cute and whimsical, this game is always a crowd-pleaser. \$99 up to 4 hours. \$20 for extra hours. Includes no staff, add staff \$25/hr.