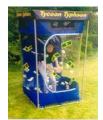

\$199.00 for a 2 hour rental (includes 1 attendants & all the supplies needed). (Extra Hour is \$100) H: 7 ft W: 45" L: 45".

Inflatable Movie Screen 16X20 inflatable movie screen for rent to host events & parties. Perfect for indoor & outdoor

movie presentations. You supply the movie and a device to play it on and we supply the rest. Requires regular household power hookup or we can bring a generator. (Extra charge for generator) Cost \$899 for 3 hour rental (includes 1 hour setup) and includes attendant. (Extra hour is \$200). Large Group, windy or ambient noise? Add larger sound system for only \$100. **Special:** Add 2 Hours of popcorn for only \$100 more.