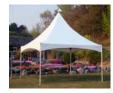

### 20 x 20 Marquee Tent

Includes all sides and install. Great for classy events or a simple backyard barbeque. The Marquee tent is 400 square feet and is suitable for 50-60 guests. Rental for up to 24 hours. Includes your choice of walls. \$600+hst

### 20 x 40 Marquee Tent

Most popular wedding size, can accommodate larger events with 800 square feet. Includes #all sides and install. Rental for up to 24 hours. Includes your choice of walls. \$1000+hst

### 20 x 60 Marquee Tent

Includes all sides and install for any configuration, boasting 1200 square feet this rental is great for your largest events. Includes all sides and install. Rental for up to 24 hours. Includes your choice of walls. \$1500+hst