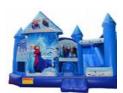

#### Frozen Combo

Bounce and Slide Combo is great for kids of all ages. Featuring Princess Elsa, Olaf the Snowman and all their friends. The large interior offers room to bounce and and obstacle course to get through to be able to climb up and slide down out of the inflatable. Sure to keep everyone entertained. \$229.00 for 2 hrs. (Extra Hour is \$100) H: 15 ft W: 19 ft L: 22 ft.