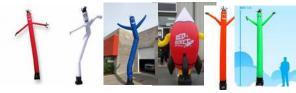

### **LAWN/ BUSINESS DECORATIONS**

Sky Dancers are great for special event promotion. Great for businesses, trade shows, sales events, car dealerships, gas stations. Guaranteed to increase walk in business. Pink, White, Yellow, Blue,Red,Orange and green skydancers. \$45/24 hours (\$90/3 days) Delivery extra.