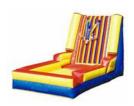

**Pedestal/Rock n Roll Joust Arena** If you like to compete this is the perfect game for you! The inflatable joust includes two joust poles that are padded. Two players playfully battle each other until one falls on the inflatable arena. You won't regret it! \$299.00 for a 2 hour rental. (Ex Hr \$100). Operate: Setup: