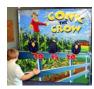

### FRAME GAMES (no staff included)

**Conk the Crow** is a colorful and sturdy 7'x7' frame game is perfect for the little ones! Kids love to throw the bean bags and knock down the crows sitting on the farmer's fence. \$99 up to 4 hours. \$20 for every extra hour. Includes no staff, add staff \$25/hr.