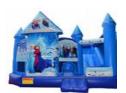

#### Frozen Combo

Bounce and Slide Combo is great for kids of all ages. Featuring Princess Elsa, Olaf the Snowman and all their friends. The large interior offers room to bounce and and obstacle course to get through to be able to climb up and slide down out of the inflatable. Sure to keep everyone entertained. \$229.00 for 2 hrs. (Extra Hour is \$100) H: 15 ft W: 19 ft L: 22 ft.