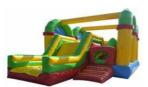

### **Red Planet Adventure Super Combo**

Outta this world fun and excitement. This is our most popular super-combo inflatable bouncer! This is a unique 5-in-one combo featuring a very large bouncing area, dual-crawlthrus, a climbing obstacle, exterior slide, basketball hoop and child-proof finger-safe netting. \$279.00 for 2hrs (Extra Hour is \$100) H: 14 ft W: 19 ft L: 21 ft. Operate: Setup: