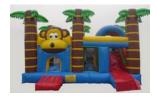

#### **BOUNCY CASTLES**

**Tropical Bounce Slide Combo** - Our newest super-combo inflatable bouncer! The Monkey Bouncer Slide 4 in 1 Combo encourages monkey business. It is a unique combo featuring a large bouncing area, large slide, basketball net and inflatable pylon all with child-proof finger-safe netting. \$279.00 for 2 hours. (Extra Hour is \$100) H: 14 ft W: 15 ft L: 20 ft. Operate: Setup: