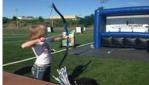

Hoverball Archery Tag. Welcome to Archery that is Safe! Inflatable interactive archery game features different

sized floating targets, 3 bows and 12 safety arrows. Use the bow and safety arrows to hit your floating target. Arrows with soft foam tips offer the same flight characteristics of a standard arrow yet is much safer, allowing safe indoor shooting without special netting! \$299+hst for 2 hours (Extra Hour \$100) Ages 5 years and up. H: 8 ft W:10ft L: 5 ft.