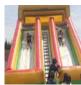

### Slides

Thrill Hill Triple Slide Climb three stories of steps to the top and come down an (almost) vertical drop to the bottom. Wheeeee!... comes to my mind. \$599.00 for a 2 hour rental (includes 2 attendants & all the supplies needed). (Extra Hour is \$200) H: 25 ft W: 16 ft L: 40 ft. Operate: Setup: