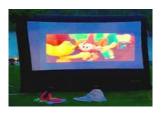

**Backyard Inflatable Movie Screen** Imagine your next party...movies or the big game on a huge inflatable screen in your backyard or arena! We now offers a 12X7 foot inflatable movie screen complete with projectors and sound system. Cost \$250 for 3 hour rental (includes 1/2 hour setup) and includes attendant. (Extra hour is \$100). **Special:** Add 2 Hours of popcorn for only \$100 more.