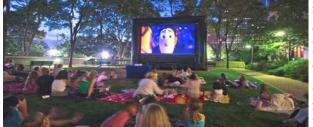

\$199.00 for a 2 hour rental (includes 1 attendants & all the supplies needed). (Extra Hour is \$100) H: 7 ft W: 45" L: 45".

Inflatable Movie Screen 16X20 inflatable movie screen for rent to host events & parties. Perfect for indoor & outdoor

movie presentations. You supply the movie and a device to play it on and we supply the rest. Requires regular household power hookup or we can bring a generator. (Extra charge for generator) Cost \$899 for 3 hour rental (includes 1 hour setup) and includes attendant. (Extra hour is \$200). Large Group, windy or ambient noise? Add larger sound system for only \$100. **Special:** Add 2 Hours of popcorn for only \$100 more.