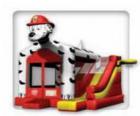

### Sparky the Dalmatian 5-1 Mini Combo

A sure hit at your next event featuring the most popular mascot ever! Sparky the Dalmatian is a unique 5-in-one combo featuring a bouncing area, crawl-through, a climbing obstacle, exterior slide, two basketball hoops, and child-proof finger-safe netting. Sure to keep everyone entertained. \$249.00 for 2 hrs (Extra Hour is \$100) H: 14 ft W: 19 ft L: 21 ft. Operate: Setup: