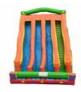

### Slides

Thrill Hill Triple Slide Climb three stories of steps to the top and come down an (almost) vertical drop to the bottom. Wheeeee!... comes to my mind. \$599.00 for a 2 hour rental (includes 2 attendants & all the supplies needed). (Extra Hour is \$200) H: 25 ft W: 16 ft L: 40 ft. Operate: Setup:

**Double Trouble Slide** Our newest and hottest attraction. Introducing our double large slide. \$499.00 for a 2 hour rental (includes 1 attendant). (Extra Hr is \$200) H: 22 ft W: 13 ft L: 40 ft. Operate: 
Setup: \*\*\*

Setup: \*\*

Fire n' Ice Slide Introducing the only, two-story wet and dry slides that let kids decide from what Height they want to slide down. \$499.00 for a 2 hour rental (includes 1 attendant). (Extra Hr is \$200) H: 24 ft W: 15 ft L: 40 ft. Operate: Setup: | | | | | |

**Medium Slide** Great for indoors and outdoors. All ages. \$249.00 for a 2 hour rental (includes 1 attendant). (Extra Hr is \$100) H: 15 ft W: 12 ft L: 15 ft.