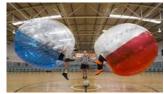

**Bubble Soccer:** Two teams, consisting of between 3 and 36 players each can play various games including Bubble Soccer, Bubble Hockey, Civil War, General Takedown, and Circle Crasher are all games that can be played. Ages 12 yrs and up. We have 36 Balls. Youth and Adult Sizes. \$30 per ball/hr. \$20 per ball/ extra hr. Minimum \$250