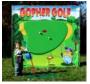

The **Gopher Golf** backdrop, which is designed to look like a golf course, is Velcro-receptive, so the special Velcro practice golf balls stay right where you hit them. For pros or novices alike, this game can quickly become addictive. \$99 up to 4 hours. \$20 for extra hours. No staff, add staff \$25/hr. 6'X6'