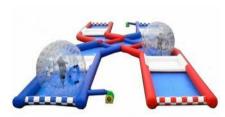

**Zorb Balls and Inflatable Race Track** Rent Zorb Balls and use them in a gym or on grass. Two hour rental - \$200/1 Ball and \$349 for 2 Zorbs. (Extra Hour is \$80 for 1 Zorb and \$150/ hour for 2 Zorbs Add our inflatable race track which features dual racing lanes for \$200. (includes 2 attendants & all the supplies needed). H: 10 ft W: 18 ft L: 75 ft.