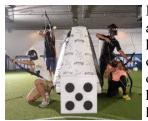

Inflatable Paintball Target Range for 2 Hours. 3 Participants at a time can shoot either reusable rubber balls or real

breaking paintballs inside a large, fully enclosed and safe target range at targets that bong when hit. (includes attendant) - \$399+hst includes reusable rubber balls or 2000 real paintballs. Extra 2000 balls is \$100+hst. (Extra Hour is \$150) Ages 5 years and up. H: 12 ft W: 14 ft L: 40 ft. Operate: | Setup: | |